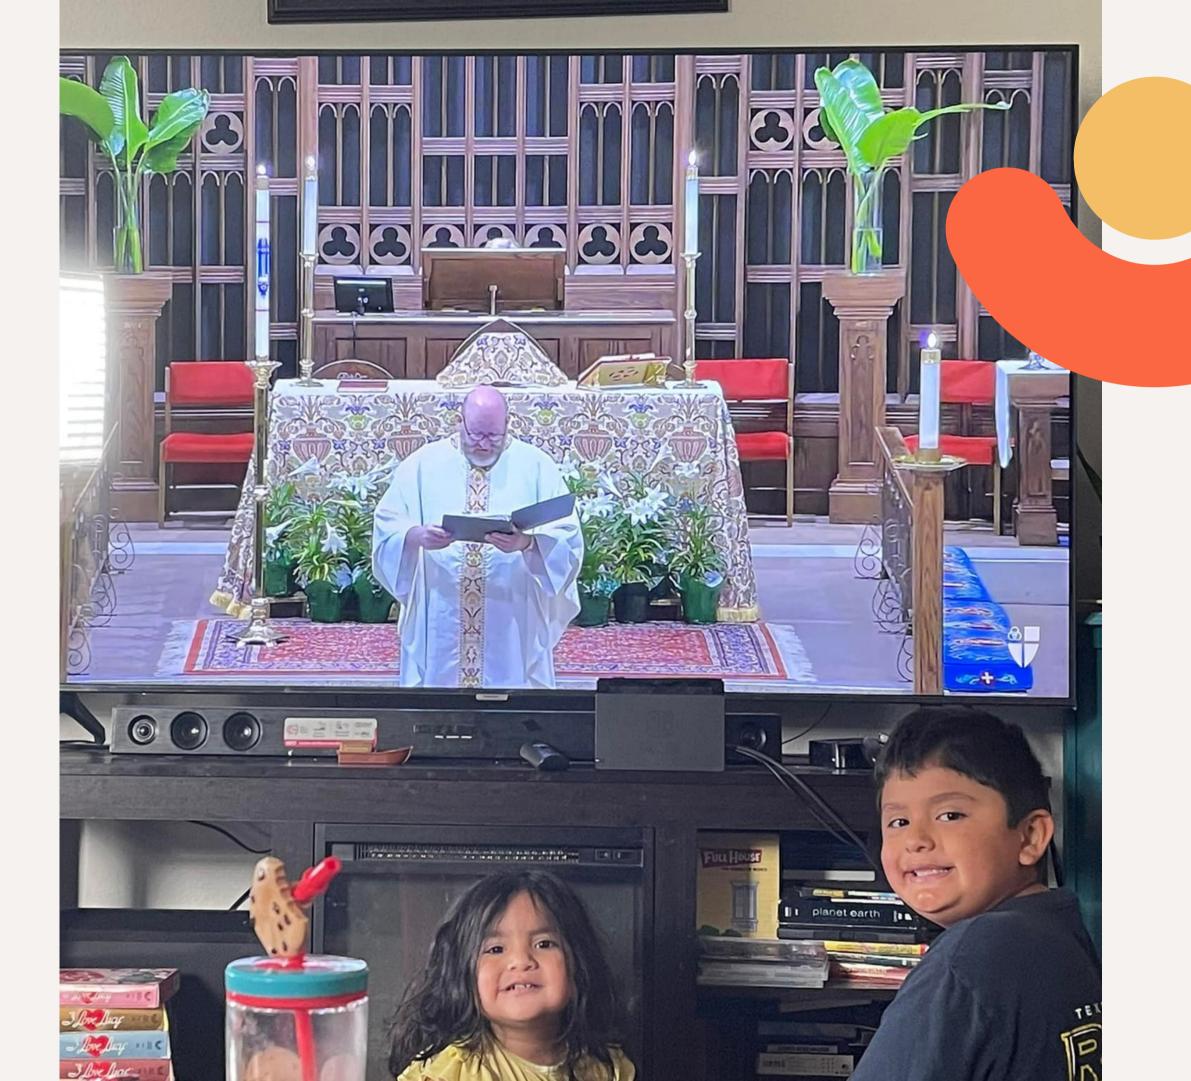

## Who Is Online?

Homebound; vulnerable populations Young families Geographic limitations Sick days; vacation days Weekend workers Internet introverts Curious; searching

### It's about accessibility