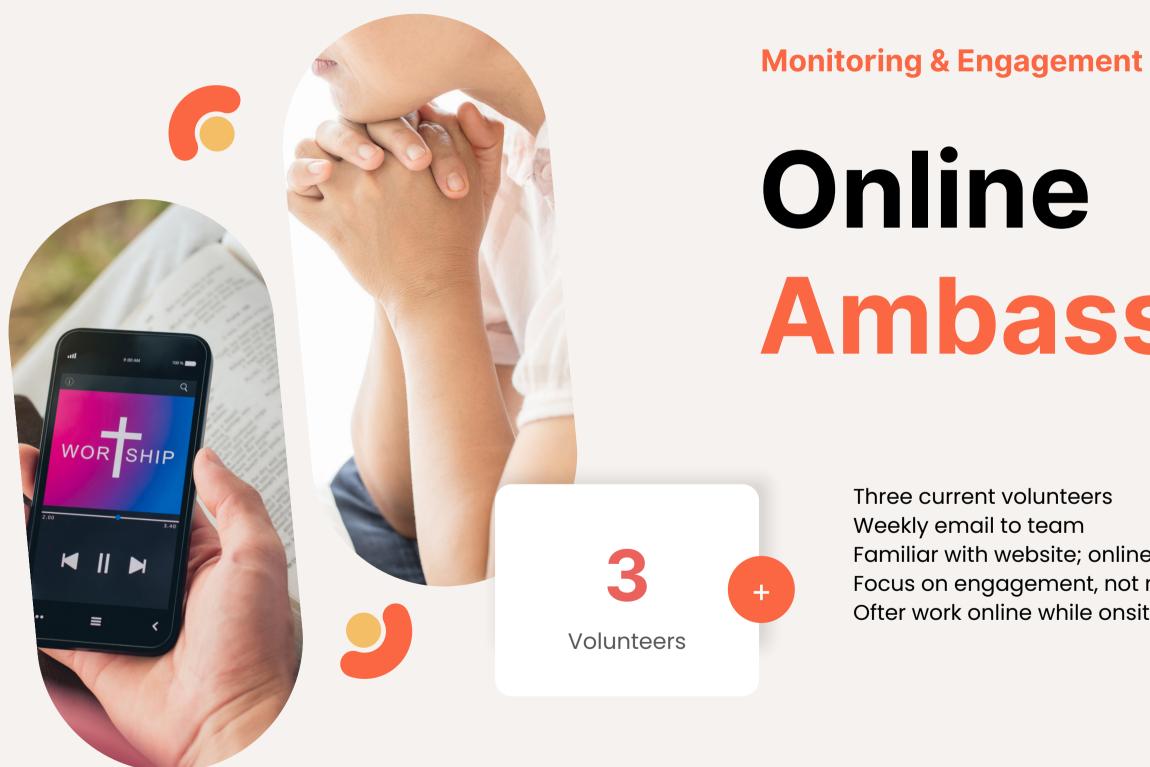

# Ambassadors

Familiar with website; online resources Focus on engagement, not moderators Ofter work online while onsite