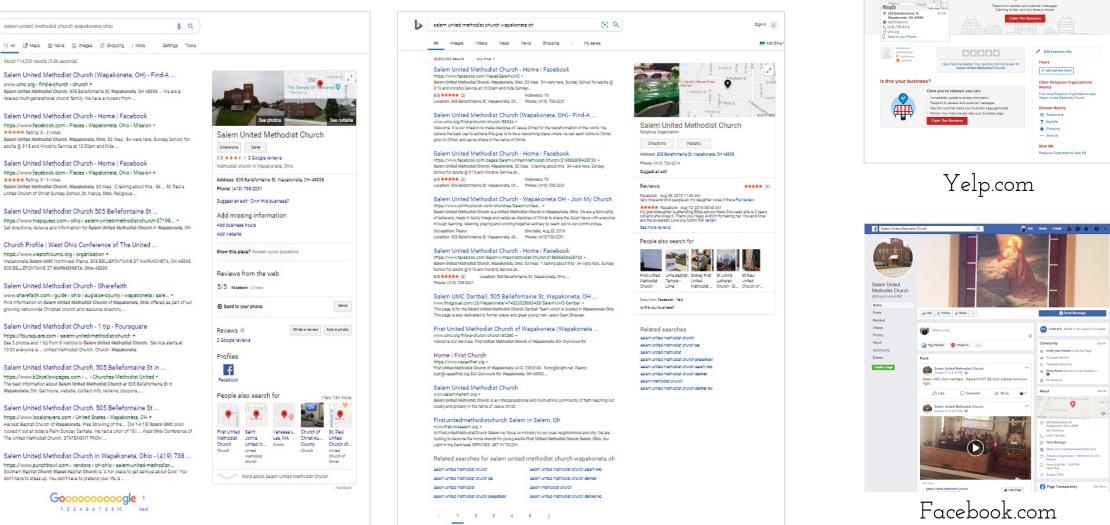

# #1 Claim your location

Bing.com

Find tacos, cheap dinner, Max's

Salem United Methodist

Church @ Unclaimed Religious Organizations Est o Of Prance O

👖 Restaurants 🗸 🚔 Home Services 🗸 🚔 Auto Services 🖌 More 🗸

Near Wapskoneta, OH 45885 Q. Log In Sign Up

🛨 Write a Review

Is this your business?

🖉 Write a Review 🛛 📅 For Businesse

And Photo Ct share # Save

0

Google

reserved