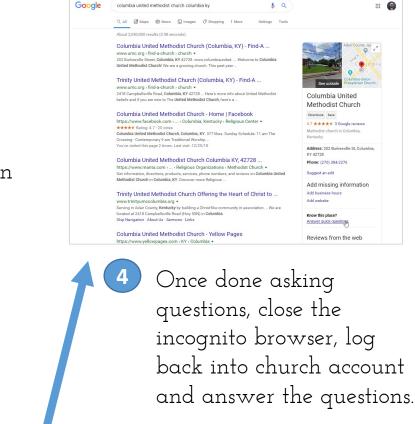

# Rosess Your Google Landscape

- Open an <u>incognito browser</u>.
- Start by typing in "churches near [city] [state]" both in the Google search bar and in Google Maps.
  - Try it with and without a denomination "Methodist church near [city] [state]
  - Try it without the state (since some people forget it.
- Search on your church's name (with and without city)
- Brainstorm a list of terms that people not associated with your church may search on (both church related and not).

NOW...take note what page you are on and where you rank.