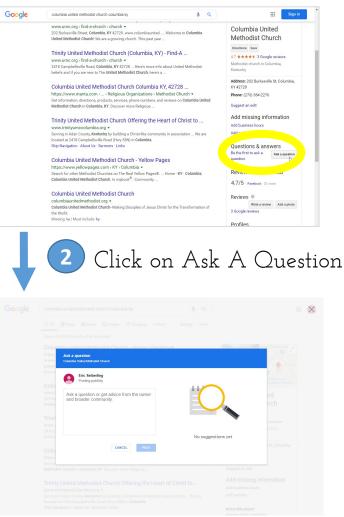

#### Suggest an edit

Add missing information Add business hours Add website

Know this place? Answer quick questions

Reviews from the web

4.7/5 Facebook · 20 votes

| 윈 Send to your phone |                | Send        |
|----------------------|----------------|-------------|
| Reviews @            | Write a review | Add a photo |

Add pictures of the building and the people (with appropriate care.)

Business Hours, Contact Info and website are Important!

Create Q&As for key questions visitors may have.