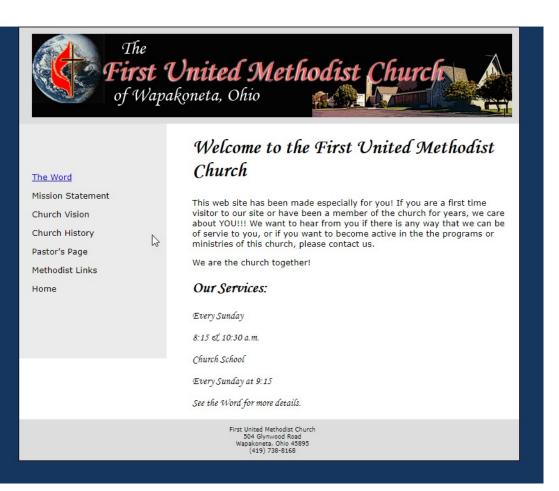

## Which Church Would You attend?

www.bright.net/~fumc/

### Be Part of Something BIG!

### No matter where you are in life, you are welcome here.

Visiting a church for the first time can be a little scary. People tend to worry about what to wear, what to say and even when to stand or sit down. Don't worry. We are a friendly bunch that is just happy to meet you!