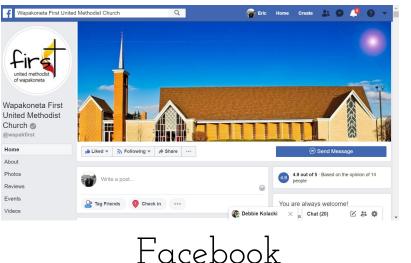

|

- Fill out reviews on Google, Facebook & Yelp.
- Encourage reviews from members & regular attenders (including pictures)
  - Christmas & Easter
  - Outreach events
  - Church Anniversaries
  - New Members Classes



# Building a "Hub" for Communications





Home About Us Events Our Ministries Resources Contac

Templated Site



here.

Visiting a church for the first time can be a little scary. People tend to worry about what to wear, what to say and even when to stand or sit down. Do warry, We are a friendly bunch that is just happy to meet you!



Why use Facebook?

- High traffic site that fits into people's daily habits
  - 66% of monthly **Facebook users** use it daily.
  - Americans spend 58 minutes per day on Facebook.
  - Each visit lasts 8 to 10 minutes.
- The Pros
  - Super easy to set up.
  - Simple to manage
- The Cons
  - Very limited functionality.
  - Limit in SEO.

0

Set up a Facebook Page





# Feed Your Facebook Page

- Post Daily
  - Announcement of Outreach Events
  - Questions based on Sermon
  - Scriptures
- Faceboo